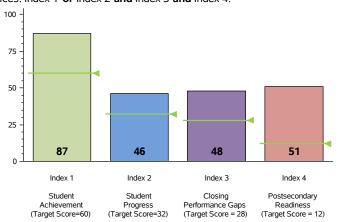

## 2017 Performance Index

State accountability ratings are based on four performance indices: Student Achievement, Student Progress, Closing Performance Gaps, and Postsecondary Readiness. The bar graph below illustrates the index scores for this campus. The score required to meet each index's target is indicated below the index description and as a line on each bar. In 2017, to receive the Met Standard or Met Alternative Standard accountability rating, districts and campuses must meet targets on three indices: Index 1 or Index 2 and Index 3 and Index 4.