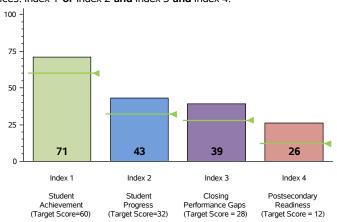

#### 2017 Performance Index

State accountability ratings are based on four performance indices: Student Achievement, Student Progress, Closing Performance Gaps, and Postsecondary Readiness. The bar graph below illustrates the index scores for this campus. The score required to meet each index's target is indicated below the index description and as a line on each bar. In 2017, to receive the Met Standard or Met Alternative Standard accountability rating, districts and campuses must meet targets on three indices: Index 1 or Index 2 and Index 3 and Index 4.