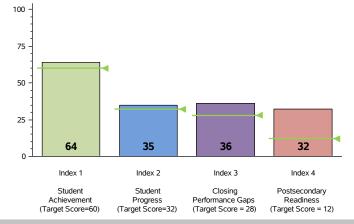

### 2017 Performance Index

State accountability ratings are based on four performance indices: Student Achievement, Student Progress, Closing Performance Gaps, and Postsecondary Readiness. The bar graph below illustrates the index scores for this campus. The score required to meet each index's target is indicated below the index description and as a line on each bar. In 2017, to receive the Met Standard or Met Alternative Standard accountability rating, districts and campuses must meet targets on three indices: Index 1 **or** Index 2 **and** Index 3 **and** Index 4.