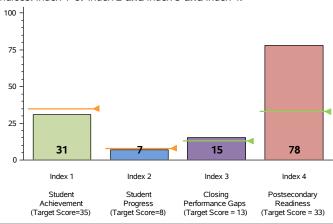

#### 2016 Performance Index

State accountability ratings are based on four performance indices: Student Achievement, Student Progress, Closing Performance Gaps, and Postsecondary Readiness. The bar graph below illustrates the index scores for this campus. The score required to meet each index's target is indicated below the index description and as a line on each bar. In 2016, to receive the Met Standard or Met Alternative Standard accountability rating, districts and campuses must meet targets on three indices: Index 1 or Index 2 and Index 3 and Index 4.