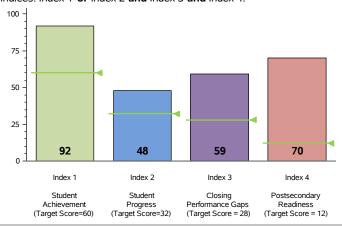

## 2016 Performance Index

State accountability ratings are based on four performance indices: Student Achievement, Student Progress, Closing Performance Gaps, and Postsecondary Readiness. The bar graph below illustrates the index scores for this campus. The score required to meet each index's target is indicated below the index description and as a line on each bar. In 2016, to receive the Met Standard or Met Alternative Standard accountability rating, districts and campuses must meet targets on three indices: Index 1 or Index 2 and Index 3 and Index 4.