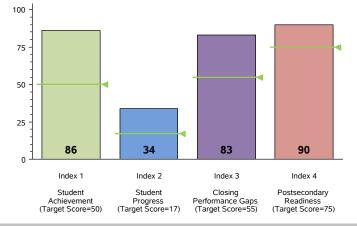

## 2013 Performance Index

State accountability ratings are based on four performance indexes: Student Achievement, Student Progress, Closing Performance Gaps, and Postsecondary Readiness. The bar chart below illustrates the index scores (ranging from 0 to 100) for this campus for a given index. The *Target Score* -- the score required to meet each index's standard -- is indicated below the index description and as a line on each bar. In order to receive the **Met Standard** accountability rating, the campus must have met or exceeded the target score on each index evaluated.