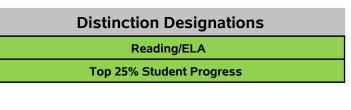

Distinction designations recognize outstanding academic achievement in reading/English language arts and mathematics. Campuses that receive a rating of **Met Standard** are eligible for three distinction designations: **Top 25% Student Progress**, **Academic Achievement in Reading/English language arts (ELA)**, and **Academic Achievement in Mathematics** 