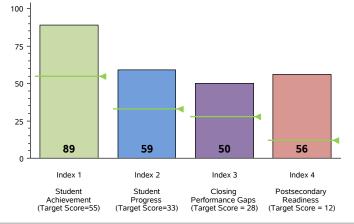

## 2014 Performance Index

State accountability ratings are based on four performance indexes: Student Achievement, Student Progress, Closing Performance Gaps, and Postsecondary Readiness. The bar chart below illustrates the index scores (ranging from 0 to 100) for this campus for a given index. The *Target Score* -- the score required to meet each index's standard -- is indicated below the index description and as a line on each bar. In order to receive the **Met Standard** accountability rating, the campus must have met or exceeded the target score on each index evaluated.