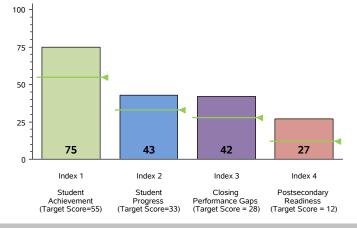

# 2014 Performance Index

State accountability ratings are based on four performance indexes: Student Achievement, Student Progress, Closing Performance Gaps, and Postsecondary Readiness. The bar chart below illustrates the index scores (ranging from 0 to 100) for this campus for a given index. The *Target Score* -- the score required to meet each index's standard -- is indicated below the index description and as a line on each bar. In order to receive the **Met Standard** accountability rating, the campus must have met or exceeded the target score on each index evaluated.