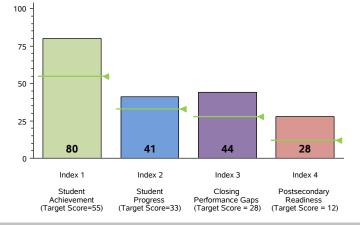

## 2014 Performance Index

State accountability ratings are based on four performance indexes: Student Achievement, Student Progress, Closing Performance Gaps, and Postsecondary Readiness. The bar chart below illustrates the index scores (ranging from 0 to 100) for this campus for a given index. The *Target Score* -- the score required to meet each index's standard -- is indicated below the index description and as a line on each bar. In order to receive the **Met Standard** accountability rating, the campus must have met or exceeded the target score on each index evaluated.