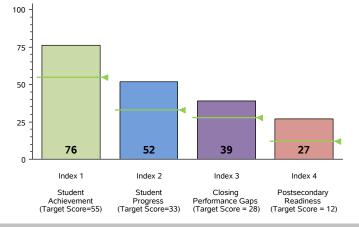

### 2014 Performance Index

State accountability ratings are based on four performance indexes: Student Achievement, Student Progress, Closing Performance Gaps, and Postsecondary Readiness. The bar chart below illustrates the index scores (ranging from 0 to 100) for this campus for a given index. The *Target Score* -- the score required to meet each index's standard -- is indicated below the index description and as a line on each bar. In order to receive the **Met Standard** accountability rating, the campus must have met or exceeded the target score on each index evaluated.