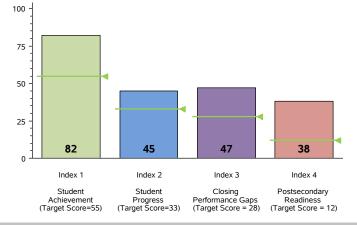

# 2014 Performance Index

State accountability ratings are based on four performance indexes: Student Achievement, Student Progress, Closing Performance Gaps, and Postsecondary Readiness. The bar chart below illustrates the index scores (ranging from 0 to 100) for this campus for a given index. The *Target Score* -- the score required to meet each index's standard -- is indicated below the index description and as a line on each bar. In order to receive the **Met Standard** accountability rating, the campus must have met or exceeded the target score on each index evaluated.