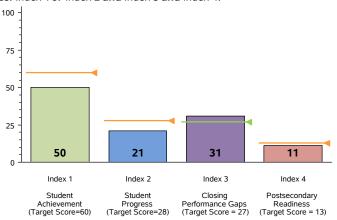

## 2015 Performance Index

State accountability ratings are based on four performance indexes: Student Achievement, Student Progress, Closing Performance Gaps, and Postsecondary Readiness. The bar chart below illustrates the index scores for this campus. The target score required to meet each index's standard is indicated below the index description and as a line on each bar. In 2015, to receive the Met Standard or Met Alternative Standard accountability rating, districts and campuses must meet targets on three indexes: Index 1 or Index 2 and Index 3 and Index 4.