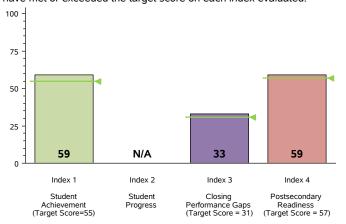

#### 2014 Performance Index

State accountability ratings are based on four performance indexes: Student Achievement, Student Progress, Closing Performance Gaps, and Postsecondary Readiness. The bar chart below illustrates the index scores (ranging from 0 to 100) for this campus for a given index. The *Target Score* -- the score required to meet each index's standard -- is indicated below the index description and as a line on each bar. In order to receive the **Met Standard** accountability rating, the campus must have met or exceeded the target score on each index evaluated.