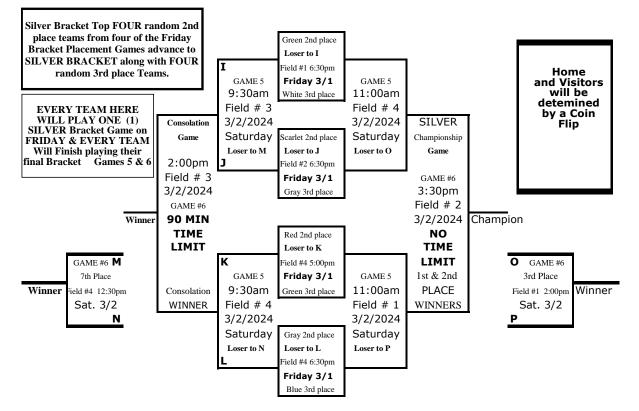

## SILVER BRACKET

ALL FRIDAY & SATURDAY BRACKET GAMES ARE 90 MINUTES DROP DEAD (EXCEPT – THE FIRST & SECOND PLACE CHAMPIONSHIP GAMES IN EACH BRACKET HAVE NO TIME LIMIT)

BRACKET GAMES: Teams will be seeded according to their win/loss records from Bracket Placement games. ALL GAMES WILL BE PLAYED AT NORTHEAST REGIONAL PARK 4 FIELD SOFTBALL COMPLEX (Joey Barraza and Vino Memorial Park)

(11270 McCombs off US-54 E/Patriot Freeway, El Paso, TX 79934)

SPEED UP - RULE # 11

EACH TEAM NEEDS TO BE AT THE FIELD THIRTY (30) MINUTES BEFORE YOUR SCHEDULED GAME TIME. IF THE PRECEDING GAME FINISHES EARLY, THE NEXT GAME WILL START EARLY.

## (FIELD MAINTENANCE BREAK)

BEFORE THE START OF ALL CHAMPIONSHIP GAMES AT 3:30PM PARKS & RECREATION MAINTENANCE PERSONEL WILL PREPARE EACH FIELD GAMES WILL RESUME IMMEDIATELY ONCE FIELD IS DRAGGED, LINED AND READY FOR PLAY.