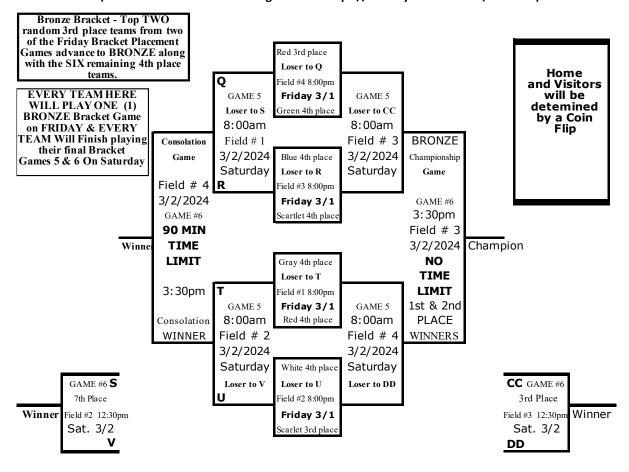

# **BRONZE BRACKET**

## ALL FRIDAY & SATURDAY BRACKET GAMES ARE 90 MINUTES DROP DEAD

(EXCEPT – THE FIRST & SECOND PLACE CHAMPIONSHIP GAMES IN EACH BRACKET HAVE NO TIME LIMIT)

BRACKET GAMES: Teams will be seeded according to their win/loss records from Bracket Placement games.

ALL GAMES WILL BE PLAYED AT NORTHEAST REGIONAL PARK 4 FIELD SOFTBALL COMPLEX

(Joey Barraza and Vino Memorial Park)
(11270 McCombs off US-54 E/Patriot Freeway, El Paso, TX 79934)
SPEED UP - RULE # 11

EACH TEAM NEEDS TO BE AT THE FIELD THIRTY (30) MINUTES BEFORE YOUR SCHEDULED GAME TIME. IF THE PRECEDING GAME FINISHES EARLY, THE NEXT GAME WILL START EARLY.

## (FIELD MAINTENANCE BREAK)

BEFORE THE START OF ALL CHAMPIONSHIP GAMES AT 3:30PM
PARKS & RECREATION MAINTENANCE PERSONEL WILL PREPARE EACH FIELD
GAMES WILL RESUME IMMEDIATELY ONCE FIELD IS DRAGGED, LINED AND READY FOR PLAY.