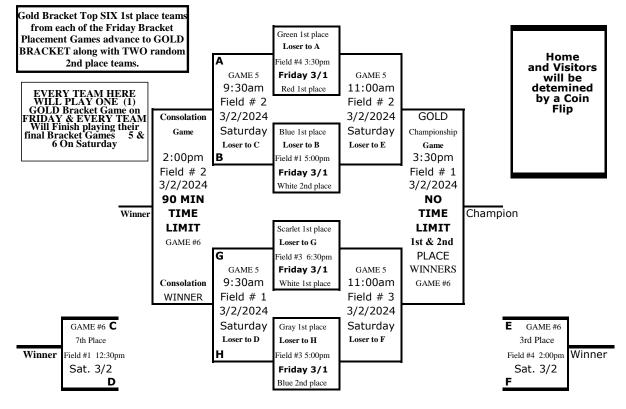

## GOLD BRACKET

ALL FRIDAY & SATURDAY BRACKET GAMES ARE 90 MINUTES DROP DEAD (EXCEPT – THE FIRST & SECOND PLACE CHAMPIONSHIP GAMES IN EACH BRACKET HAVE NO TIME LIMIT)

BRACKET GAMES: Teams will be seeded according to their win/loss records from Bracket Placement games. ALL GAMES WILL BE PLAYED AT NORTHEAST REGIONAL PARK 4 FIELD SOFTBALL COMPLEX

(Joey Barraza and Vino Memorial Park) (11270 McCombs off US-54 E/Patriot Freeway, El Paso, TX 79934)

SPEED UP - RULE # 11

EACH TEAM NEEDS TO BE AT THE FIELD THIRTY (30) MINUTES BEFORE YOUR SCHEDULED GAME TIME. IF THE PRECEDING GAME FINISHES EARLY, THE NEXT GAME WILL START EARLY.